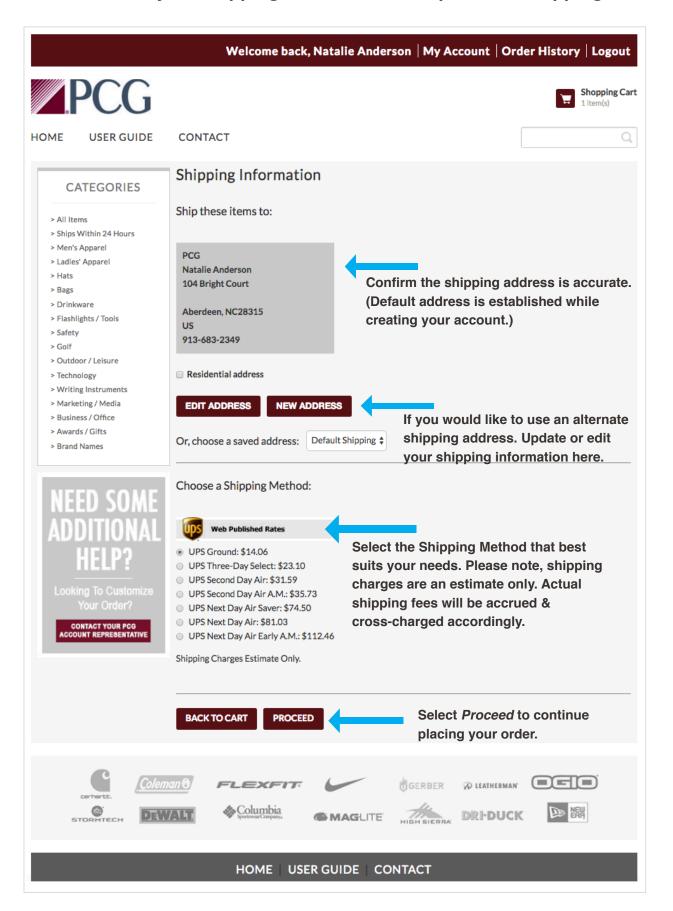

## **Shipping Information**

Review your shipping address & select preferred shipping method.