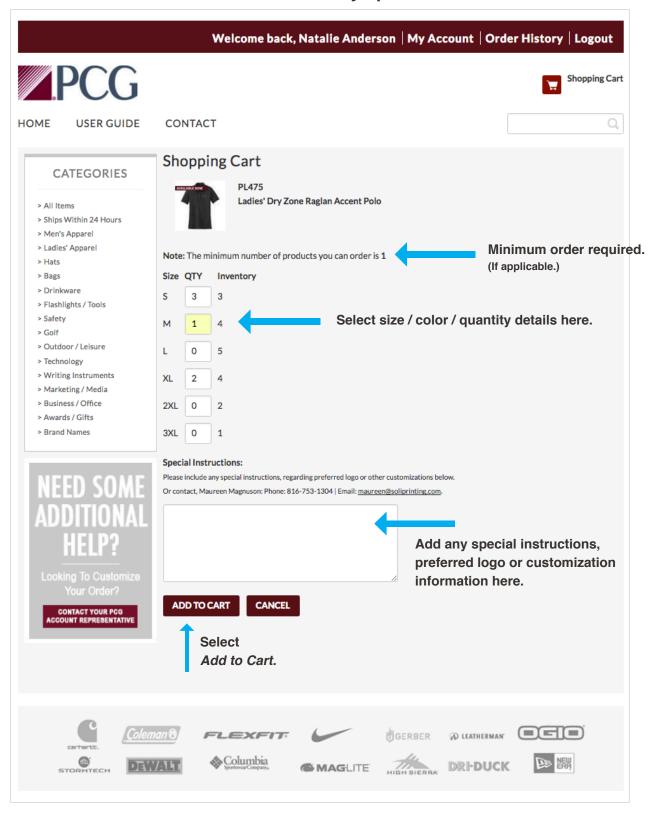

## **Shopping Cart**

Choose the size / color / quantity of your selected item.

Please include any special instructions.