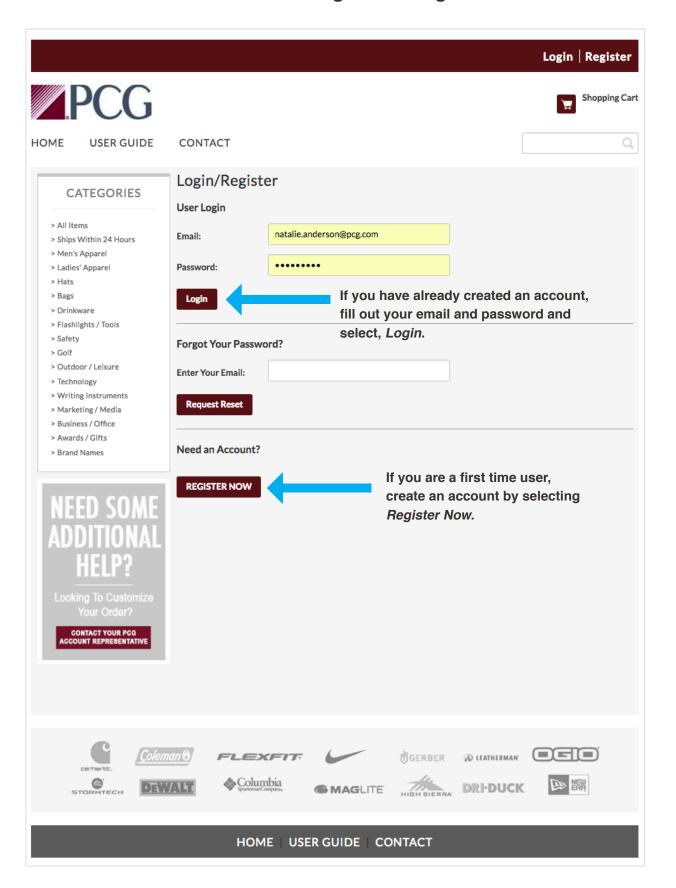

### **Create An Account**

### **Register or Login**

## Create An Account Login Features

View previous orders by selecting *Order History*.

USER GUIDE CONTACT

View or update your account information, by selecting *My Account*.