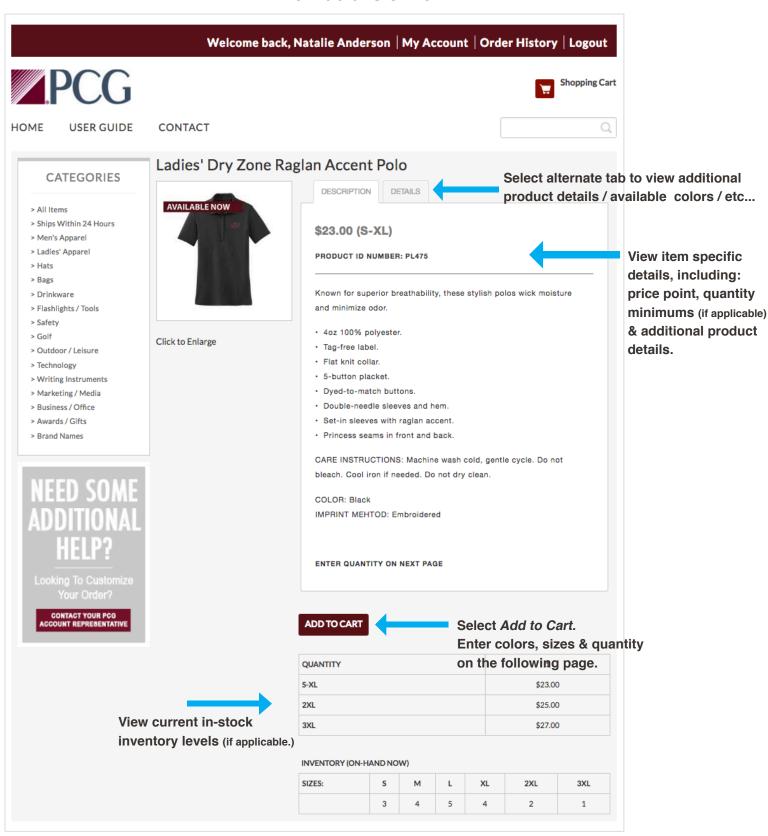

## **Product Detail Page**

Select an item that you want to learn more about.

View details of item.

## **Shopping Cart**

Choose the size / color / quantity of your selected item.

Please include any special instructions.