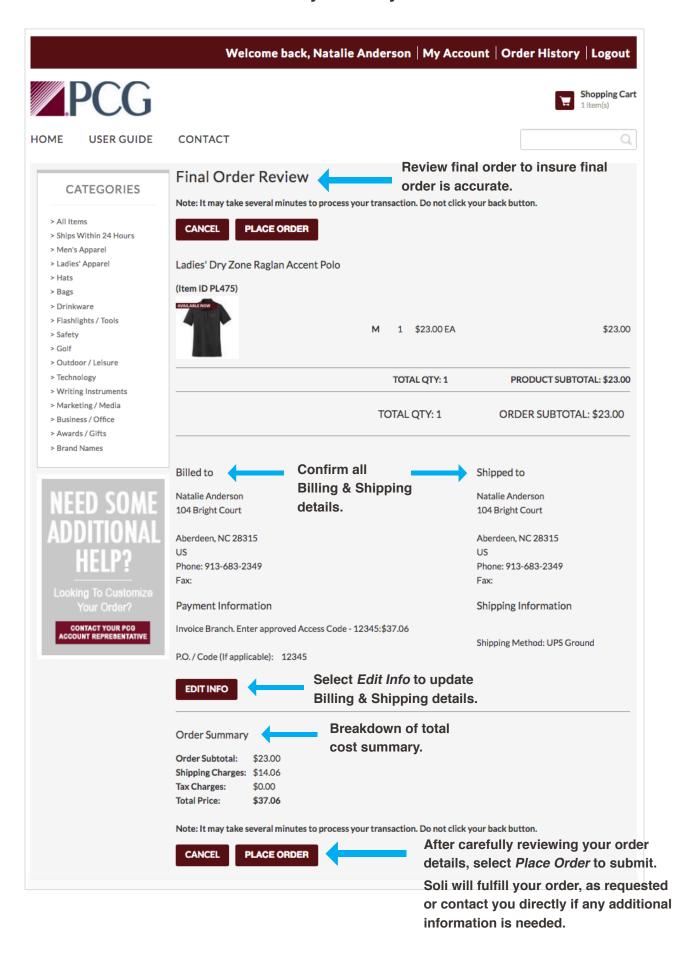

ft
- > Brand Names





Looking To Customize Your Order?

CONTACT YOUR PCG ACCOUNT REPRESENTATIVE

































## Store Features User Guide | Contact Info | Search Feature



# Selected Category Page Select a category to view all related items.



## **Product Detail Page**

Select an item that you want to learn more about.

View details of item.



## **Shopping Cart**

Choose the size / color / quantity of your selected item.

Please include any special instructions.



# **Shopping Cart**View & edit your order details.



## **Shipping Information**

Review your shipping address & select preferred shipping method.



## **Billing Information**

Invoice branch directly. Enter approved access code.



### **Final Order Review**

### Carefully review your final order.



### **Purchase Confirmation**

After submitting your order, you will be redirected to a purchase confirmation page.



### **Confirmation Email**

After your order has been successfully submitted, you will receive a confirmation email containing your order details.

## **Order Acknowledgement**

Thank you for shopping with us! We appreciate your business. Your order was placed on 07/12/2017. Order PCI-1004

**Order Summary** Order PCI-1004

Date Placed: Jul 12, 2017 Order Subtotal: \$23.00 Total Items: 1 Shipping Charges: \$14.06 Order Status: Placed Tax Charges: \$0.00 Email: natalie.anderson@pcg.com Order Total: \$37.06

#### Shipping Information

PCG

Natalie Anderson Est. Ship Date:

104 Bright Court Ship Method: **UPS Ground** 

Shipping Charge: \$14.06

Tracking Number:

913-683-23