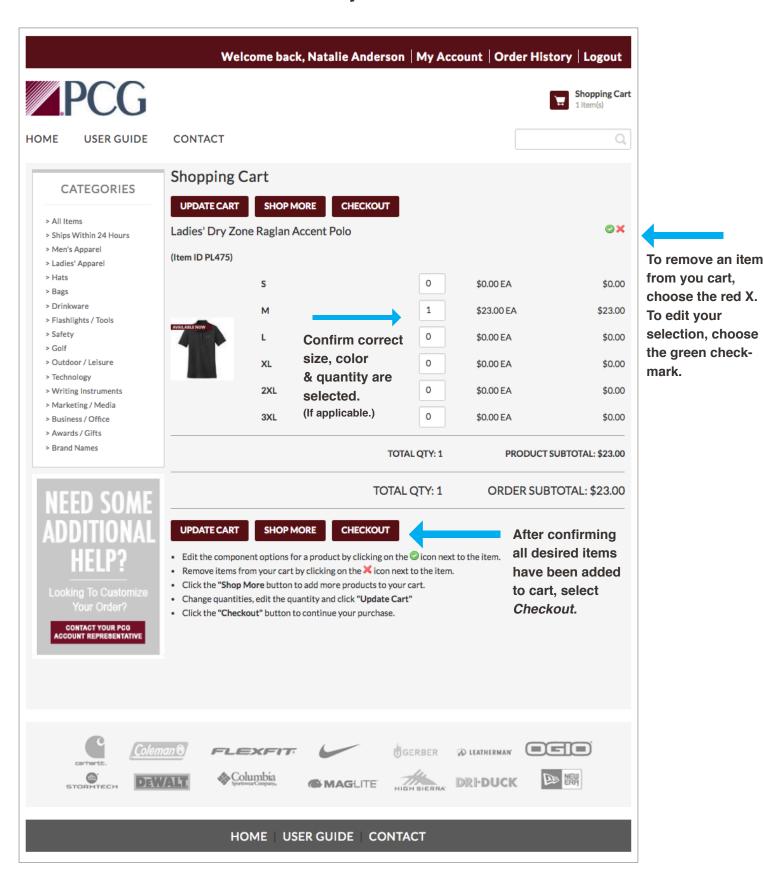

Within 24 Hours
- > Men's Apparel
- > Ladies' Apparel
- > Hats
- > Bags
- > Drinkware
- > Flashlights / Tools
- > Safety
- > Golf
- > Outdoor / Leisure
- > Technology
- > Writing Instruments
- > Marketing / Media
- > Business / Office
- > Awards / Gift
- > Brand Names





Looking To Customize Your Order?

CONTACT YOUR PCG ACCOUNT REPRESENTATIVE

































## Store Features User Guide | Contact Info | Search Feature



# Selected Category Page Select a category to view all related items.



## **Product Detail Page**

Select an item that you want to learn more about.

View details of item.



## **Shopping Cart**

Choose the size / color / quantity of your selected item.

Please include any special instructions.



# **Shopping Cart**View & edit your order details.



## **Shipping Information**

Review your shipping address & select preferred shipping method.



## **Billing Information**

Invoice branch directly. Enter approved access code.



### **Final Order Review**

### Carefully review your final order.



### **Purchase Confirmation**

After submitting your order, you will be redirected to a purchase confirmation page.



### **Confirmation Email**

After your order has been successfully submitted, you will receive a confirmation email containing your order details.

## **Order Acknowledgement**

Thank you for shopping with us! We appreciate your business. Your order was placed on 07/12/2017. Order PCI-1004

**Order Summary** Order PCI-1004

Date Placed: Jul 12, 2017 Order Subtotal: \$23.00 Total Items: 1 Shipping Charges: \$14.06 Order Statu