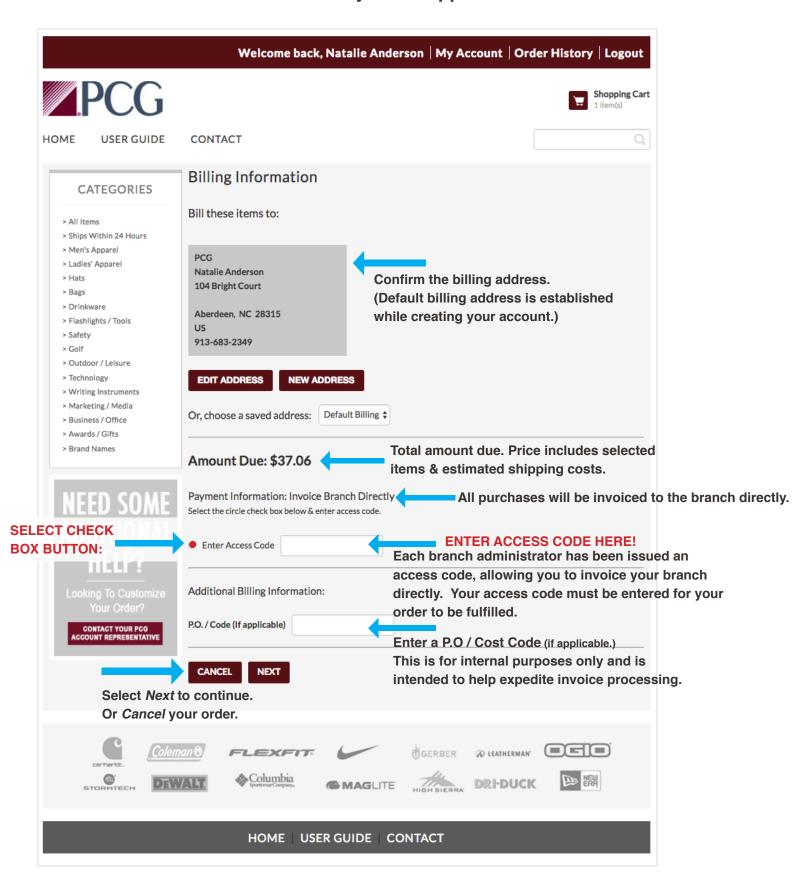

## **Billing Information**

Invoice branch directly. Enter approved access code.