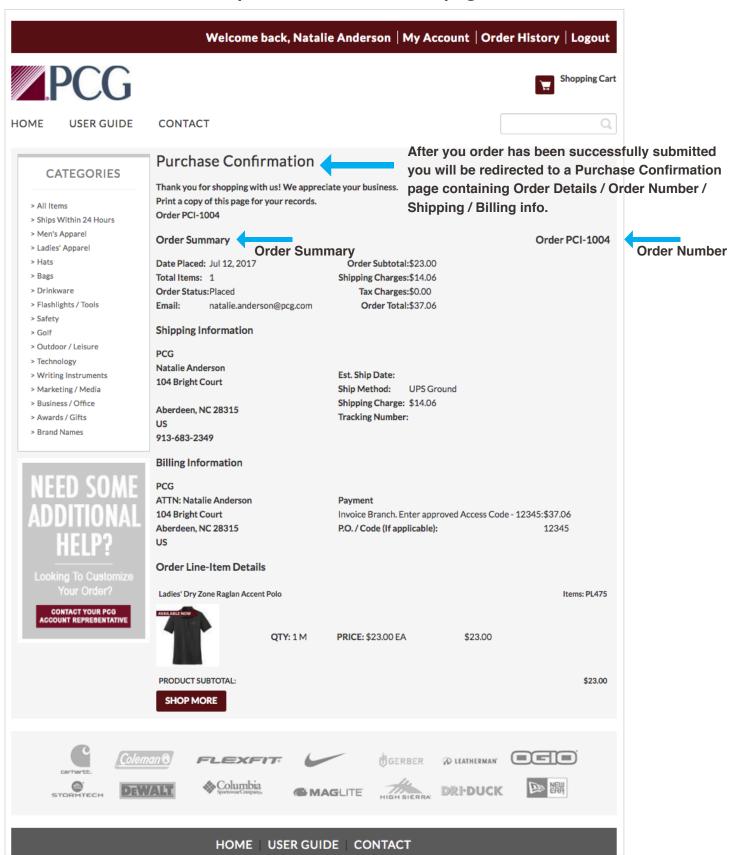

### **Purchase Confirmation**

After submitting your order, you will be redirected to a purchase confirmation page.

## **Order Acknowledgement**

Thank you for shopping with us! We appreciate your business. Your order was placed on 07/12/2017. Order PCI-1004

**Order Summary** Order PCI-1004

Date Placed: Jul 12, 2017 Order Subtotal: \$23.00 Total Items: 1 Shipping Charges: \$14.06 Order Status: Placed Tax Charges: \$0.00 Email: natalie.anderson@pcg.com Order Total: \$37.06

#### Shipping Information

PCG

Natalie Anderson Est. Ship Date:

104 Bright Court Ship Method: **UPS Ground** 

Shipping Charge: \$14.06

Tracking Number:

913-683-2349

Aberdeen, NC 28315

**Billing Information** 

PCG

**Payment** ATTN: Natalie Anderson

104 Bright Court Invoice Branch. Enter approved Access Code - 12345: \$37.06 Aberdeen, NC 28315

P.O. / Code (If applicable): 12345

**Order Line-Item Details** 

Ladies' Dry Zone Raglan Accent Polo Items: PL475

icon QTY: 1 M PRICE: \$23.00 EA \$23.00

PRODUCT SUBTOTAL: \$23.00